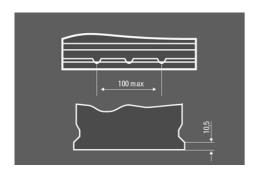

# PROFESSIONAL STARTER

### 820054080B912



#### **VEHICLE KEY BENEFITS**

| For small boats | Ideal for small boats with outboard motors |  |  |
|-----------------|--------------------------------------------|--|--|
| Highly reliable | Exceptional cold starting performance      |  |  |



# PROFESSIONAL STARTER

# 820054080B912

#### **TECHNICAL DATA**

| Capacity:      | 105 Ah    | CCA:                | 800 A       |
|----------------|-----------|---------------------|-------------|
| Voltage:       | 12 V      | Dimensions (L/W/H): | 330/172/238 |
| Case Size:     | GR31      | Short Code:         | LFS 105N    |
| UK-Code:       |           | ETN:                | 820054080   |
| Weight filled: | 23,700 kg | Base Hold-down:     | B01         |

#### **DRAWINGS**