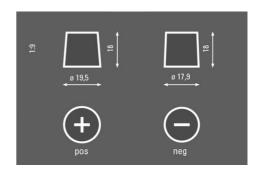

# PROFESSIONAL STARTER

### 820054080B912



#### **VEHICLE KEY BENEFITS**

| For small boats | Ideal for small boats with outboard motors |  |  |
|-----------------|--------------------------------------------|--|--|
| Highly reliable | Exceptional cold starting performance      |  |  |



# PROFESSIONAL STARTER

# 820054080B912

#### **TECHNICAL DATA**

| Capacity:      | 105 Ah    | CCA:                | 800 A       |
|----------------|-----------|---------------------|-------------|
| Voltage:       | 12 V      | Dimensions (L/W/H): | 330/172/238 |
| Case Size:     | GR31      | Short Code:         | LFS 105N    |
| UK-Code:       |           | ETN:                | 820054080   |
| Weight filled: | 23,700 kg | Base Hold-down:     | B01         |

#### **DRAWINGS**